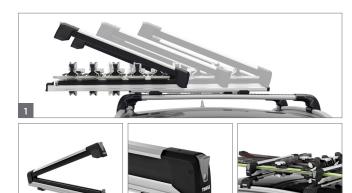

## THULE SNOWPACK EXTENDER

Aerodynamic slide-out rack for convenient loading and unloading of skis and snowboards.

- 1. Extendable for easy loading and unloading, without having to stretch over the car roof
- Rooftop rack designed to carry all types of skis and snowboards
- 3. Holds skis and snowboards securely with ultra-soft rubber arms that grip without scratching the surfaces
- 4. Easy to open and close while wearing gloves thanks to oversized push buttons
- Added roof clearance for skis with tall bindings thanks to raised design
- 6. Lock the skis to the rack, and the rack to the car, with the Thule One-Key system (locks included)
- Fits directly into the load bars' T-tracks via the integrated mounting hardware (square bar mounting kit available as an accessory)
- 8. Meets stringent safety standards (City Crash test and TÜV-approved)