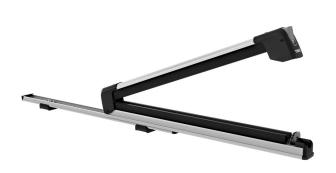

## THULE SNOWPACK EXTENDER

Aerodynamic slide-out rack for convenient loading and unloading of skis and snowboards.

- 1. Extendable for easy loading and unloading, without having to stretch over the car roof
- Rooftop rack designed to carry all types of skis and snowboards
- 3. Holds skis and snowboards securely with ultra-soft rubber arms that grip without scratching the surfaces
- 4. Easy to open and close while wearing gloves thanks to oversized push buttons
- Added roof clearance for skis with tall bindings thanks to raised design
- 6. Lock the skis to the rack, and the rack to the car, with the Thule One-Key system (locks included)
- Fits directly into the load bars' T-tracks via the integrated mounting hardware (square bar mounting kit available as an accessory)
- 8. Meets stringent safety standards (City Crash test and TÜV-approved)